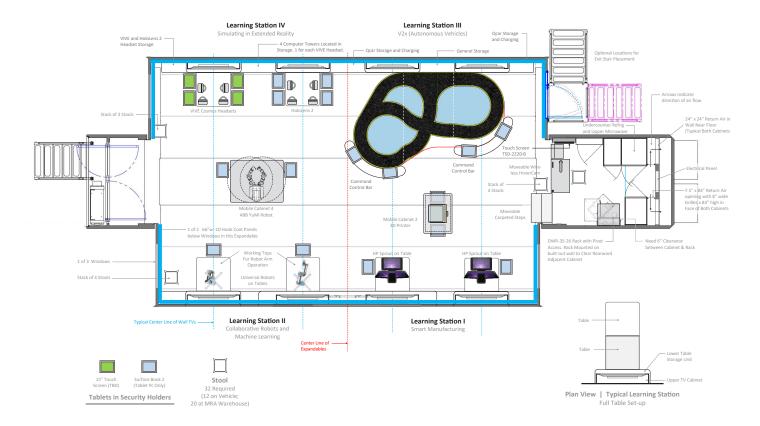

#### STEMi: DRIVING CAREER READINESS

Oakland Schools is designing, developing and deploying a mobile lab to engage k-12 students, teachers and families in Industry 4.0 experiences. The program will launch in spring 2021 and be provided to all districts in Oakland County free of cost for at least five years. The STEMi will offer up to 40 learners simultaneous access to 1,000 square feet of interactive high-tech industry equipment.

Learners will build career awareness and self-efficacy through hands-on experiences with autonomous vehicles, collaborative robots, extended reality and smart manufacturing. To maximize the spark generated by the STEMi experience and to provide greater access, Oakland Schools is providing pre- and post-experiences in the form of a STEM equipment lending library and virtualization of on-site experiences. The STEMi and its supporting initiatives will provide one-of a-kind career readiness opportunities for all learners in Oakland County.